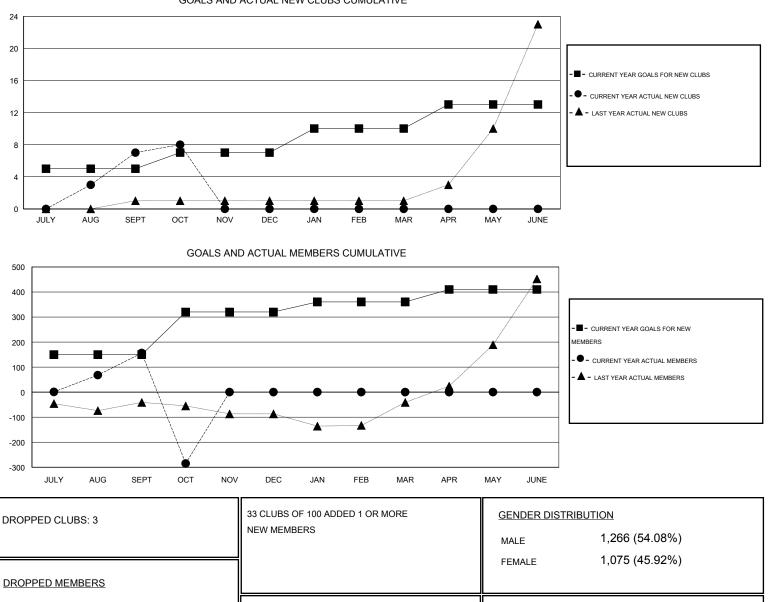

## LOCATION PHILIPPINES

Clubs Members RESULTS FOR 2014-2015 **RESULTS FOR 2014-2015** NEW CLUB NEW CLUBS DROPPED NET NEW MEMBER CHARTER AND DROPPED NET QUARTER QUARTER GOAL CLUBS GAIN/LOSS GOAL NEW MEMBERS MEMBERS GAIN/LOSS ADDED 5 7 1 6 150 269 113 156 JULY/AUG/SEPT JULY/AUG/SEPT 2 2 170 74 1 -1 515 -441 OCT/NOV/DEC OCT/NOV/DEC 3 0 0 40 0 0 0 0 JAN/FEB/MAR JAN/FEB/MAR 3 0 0 0 0 0 0 50 APR/MAY/JUNE APR/MAY/JUNE

GOALS AND ACTUAL NEW CLUBS CUMULATIVE

DROPPED MEMBERS 4 DECEASED CLICK HERE FOR HEALTH FAMILY UNIT MEMBERS 884 76 CLUB CANCELLED ASSESSMENT DATA 351 HEAD OF HOUSEHOLD 548 OTHER NON-HEAD OF HOUSEHOLD 533 628 TOTAL